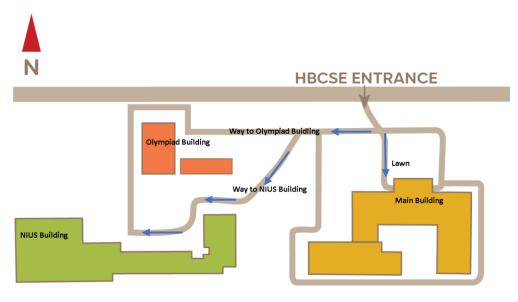

| Book Exhibition            | Main Building Foyer                           | 10:00-16:00                 |
| 14  | HBCSE Books                | Publications Room, Ground Floor,              | 10:00-16:00                 |
|     |                            | Main Building                                 |                             |
| 15  | NSD 2023 contest on        | NIUS Canteen, NIUS building                   | 10:00-16:00                 |
|     | Innovation in Teaching and | i i i i i i i i i i i i i i i i i i i         |                             |
|     | Learning Practices         |                                               |                             |
| 16  | Introduction to Telescope  | Main Building Porch area                      | 10:00-16:00                 |



HBCSE Internal Map